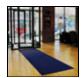

## 6ft Wide Deluxe Carpet Entrance Mats

Deluxe Carpet Entrance Mats are an extremely high quality carpet entrance mat constructed from DuPont's finest Opti-twist solution dyed nylon. Opti-twist nylon gets twisted during the manufacturing process to create extra strong fibers that help keep original form.

- Floor mats are constructed of a skid-resistant nitrile rubber backing and borders, providing for maximum durability, longevity, resistance to grease and oils, and resistance to mat movement
- Surface of entrance mats resists crushing, traps dirt better, and extends performance life
- Use these floor mats as door mats and walk-off mats or runner mats that extend down lengths of area
- Clean floor mats by vacuuming, extraction cleaning, or hose and hang to dry. These floor mats are also commercially launderable
- Deluxe Carpet Entrance Mats are now produced with 20% post-consumer recycled content.