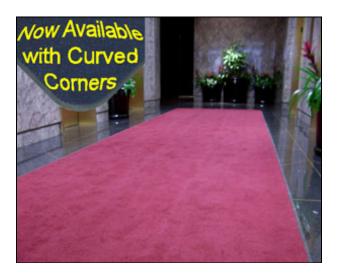

## 6ft Wide Deluxe Carpet Entrance Mats

Deluxe Carpet Entrance Mats are an extremely high quality carpet entrance mat constructed from DuPont's finest Opti-twist solution dyed nylon. Opti-twist nylon gets twisted during the manufacturing process to create extra strong fibers that help keep original form.

- Floor mats are constructed of a skid-resistant nitrile rubber backing and borders, providing for maximum durability, longevity, resistance to grease and oils, and resistance to mat movement
- Surface of entrance mats resists crushing, traps dirt better, and extends performance life
- Use these floor mats as door mats and walk-off mats or runner mats that extend down lengths of area
- Clean floor mats by vacuuming, extraction cleaning, or hose and hang to dry. These floor mats are also commercially launderable
- Deluxe Carpet Entrance Mats are now produced with 20% post-consumer recycled content.